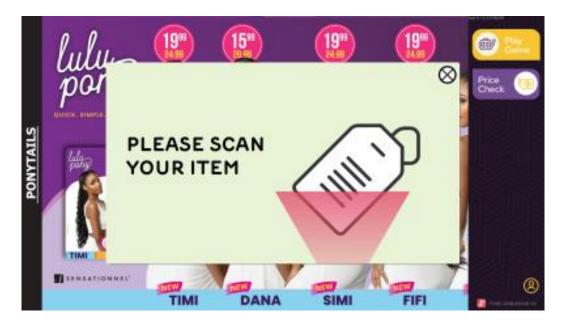

## PRICE CHECK

1. Locate the **Price Check** on the top right and click on it.

2. Scan an item using a scanner and the barcode, name of item, and price will show up.