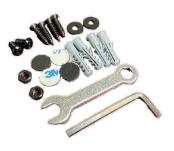

### 2. Using the screw set

 Use 4 thin black screws in the screw set > Place the screws accordingly to the 4 corner holes > Use the small wrench and hex key to secure in place.

To place Printer inside the Printer Compartment:

To place Tablet Holder on counter for customers:

The screw set is included in the box.

 Place the screws accordingly to the 4 corner holes > Use screws to mount securely to a horizontal counter surface.