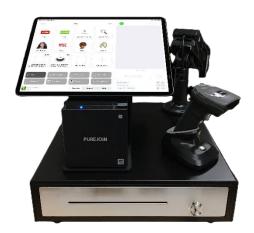

Place the iPad Stand on top of the Cash Drawer
 Connect the Printer's LAN cable and Power cable to the Printer > Put the Printer inside the Printer Compartment > Run the cables through the small hole on the back of the Printer
 Compartment > Connect the cables to the Cash Drawer.