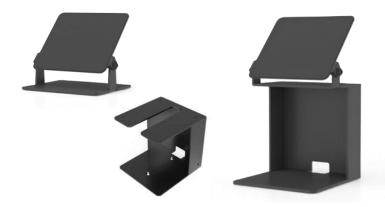

# **BOXaPOS HUS-Base with Small Printer Compartment for Register iPad.**

Register iPad Stand comes with 2 main parts of HUS (a Base Printer Compartment and a Tablet Holder), a small screw set, and a square yellow sticker.

To connect the Base and the Tablet Holder:

- 1. Using the sticker (this option will be permanent and unable to remove afterwards)
  - Tilt the displace holder to preferred angle >
    Remove the yellow paper of the sticker > Place
    and stick the sticker on top of the Base > Place
    the Tablet Holder on top of the sticker > Press
    down to prevent any space or bubbles.

### 2. Using the screw set

 Use 4 thin black screws in the screw set > Place the screws accordingly to the 4 corner holes > Use the small wrench and hex key to secure in place.

To place Printer inside the Printer Compartment:

Place the iPad Stand on top of the Cash Drawer
 Connect the Printer's LAN cable and Power cable to the Printer > Put the Printer inside the Printer Compartment > Run the cables through the small hole on the back of the Printer
 Compartment > Connect the cables to the Cash Drawer.