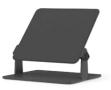

# **BOXaPOS HUS Tablet Holder for IRD iPad Customer Rewards**

IRD iPad Customer Rewards comes with the Tablet Holder.

To place iPad on top of the Tablet Holder:

 Tilt the displace holder to preferred angle > Remove the yellow paper of the sticker > Place and stick iPad in the middle of the Tablet Holder > Press down to prevent any space or bubbles.

To place Tablet Holder on counter for customers:

The screw set is included in the box.

 Place the screws accordingly to the 4 corner holes > Use screws to mount securely to a horizontal counter surface.